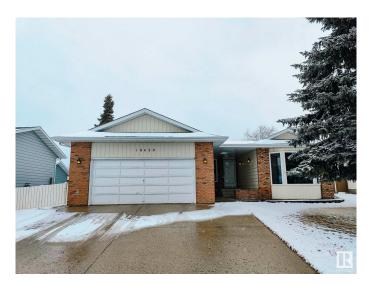

# \$599,000 - 10420 18 Avenue, Edmonton

MLS® #E4430450

# \$599,000

6 Bedroom, 3.00 Bathroom, 1,675 sqft Single Family on 0.00 Acres

Keheewin, Edmonton, AB

RENOVATED & WELL KEPT LARGE BUNGALOW IN SW KEHEEWIN AREA. 6 BEDROOS, UPDATED KITCHEN, 3 FULL BATHS & LARGE YARD.

## **Essential Information**

MLS® # E4430450 Price \$599,000

Bedrooms 6

Bathrooms 3.00

Full Baths 3

Square Footage 1,675 Acres 0.00

Year Built 1981

Type Single Family

# **Community Information**

Address 10420 18 Avenue

Area Edmonton
Subdivision Keheewin
City Edmonton
County ALBERTA

Province AB

Postal Code T6J 4Z7

#### **Exterior**

Exterior Wood, Brick, Vinyl

Exterior Features Fenced, Landscaped, Public Transportation, Shopping Nearby

Roof Asphalt Shingles

Construction Wood, Brick, Vinyl

Foundation Concrete Perimeter