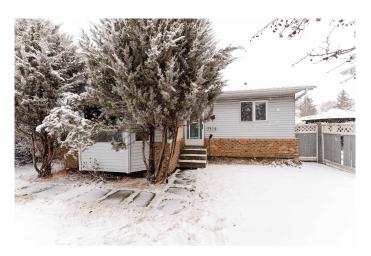

# \$375,000 - 7519 189 Street, Edmonton

MLS® #E4430435

## \$375,000

4 Bedroom, 2.00 Bathroom, 1,184 sqft Single Family on 0.00 Acres

Lymburn, Edmonton, AB

3+1 bedroom, 2-bathroom bungalow on a spacious corner lot in the desirable west-end Lymburn neighborhood. The layout is ideal for families of all sizes, and the fenced backyard provides good privacy. The double detached garage has a 10' ceiling, and is wired for 220V. Conveniently located near Jamie Platz Family YMCA, Callingwood Rec Centre, schools, parks, and shopping. Available for immediate possession, bring your vision and make this home your own!

# **Community Information**

Address 7519 189 Street

Area Edmonton
Subdivision Lymburn
City Edmonton
County ALBERTA

Province AB

Postal Code T5T 5J1

#### **Exterior**

Exterior Wood, Brick, Stucco, Vinyl

Exterior Features Back Lane, Corner Lot, Fenced, Playground Nearby, Public Swimming

Pool, Public Transportation, Schools, Shopping Nearby

Roof Asphalt Shingles