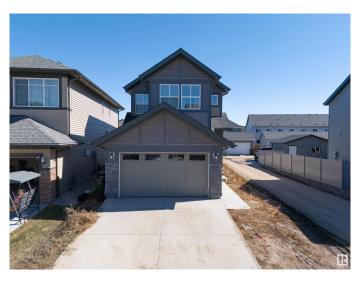

# \$639,000

4 Bedroom, 3.00 Bathroom, 1,920 sqft Single Family on 0.00 Acres

Secord, Edmonton, AB

Stunning 2-storey, Jayman built home in the vibrant West Edmonton community of Secord! With 1,920 sq. ft. of living space, this modern gem offers 4 spacious bedrooms and 3 full bathrooms, including a main floor bed & bathâ€"ideal for guests or multigenerational living. The open concept layout features a large kitchen island for entertaining, upgraded appliance package, and a walk-thru pantry from the garage. Enjoy energy savings with solar panels and future potential with an unfinished basement featuring a separate entrance. Upstairs, relax in the spacious bonus room, retreat to a luxurious 5-piece primary ensuite, and enjoy the convenience of upper floor laundry. Stylish, smart, and ready for you!

#### **Essential Information**

MLS® # E4430265 Price \$639,000

Bedrooms 4
Bathrooms 3.00

Full Baths 3

Square Footage 1,920 Acres 0.00

Year Built 2022

Type Single Family

Sub-Type Detached Single Family