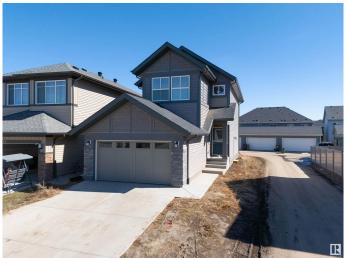

# \$639,000

4 Bedroom, 3.00 Bathroom, 1,920 sqft Single Family on 0.00 Acres

Secord, Edmonton, AB

Stunning 2-storey, Jayman built home in the vibrant West Edmonton community of Secord! With 1,920 sq. ft. of living space, this modern gem offers 4 spacious bedrooms and 3 full bathrooms, including a main floor bed & bathâ€"ideal for guests or multigenerational living. The open concept layout features a large kitchen island for entertaining, upgraded appliance package, and a walk-thru pantry from the garage. Enjoy energy savings with solar panels and future potential with an unfinished basement featuring a separate entrance. Upstairs, relax in the spacious bonus room, retreat to a luxurious 5-piece primary ensuite, and enjoy the convenience of upper floor laundry. Stylish, smart, and ready for you!

#### **Essential Information**

MLS® # E4430265 Price \$639,000

Bedrooms 4
Bathrooms 3.00

Full Baths 3

Square Footage 1,920 Acres 0.00

Year Built 2022

Type Single Family

Sub-Type Detached Single Family