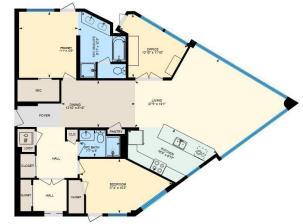

1121-5151 Windermere Blvd, Edmonton, AB Main Floor Interfor Area 1350.04 sq ft

Built in 2015

#### \$519,900

2 Bedroom, 2.00 Bathroom, 1,350 sqft Condo / Townhouse on 0.00 Acres

Ambleside, Edmonton, AB

Welcome to luxury living at its finest in Edmontonâ€<sup>™</sup>s prestigious Ambleside neighborhood. Private Elevator and spectacular views. Two "titled" Parking stalls (heated) and one "titled" storage cage. Two Balconies. This exquisite 1,350 sq. ft. single-level executive home offers unparalleled sophistication combined with outstanding functionality. Boasting two beautifully appointed bedrooms and two luxurious bathrooms, including a sumptuous five-piece ensuite, this property exudes elegance from every corner. The open-concept design is accentuated by expansive windows that bathe the interiors in natural light, presenting breathtaking southwest and northwest views. The gourmet kitchen is a culinary masterpiece, with stainless steel appliances and quartz countertops. Adjacent to the kitchen, you'll find a versatile den/office space, perfect for focused work or serene relaxation. Close to Public Transportation, Schools, Shopping, Restaurants, Medical, Anthony Henday and **Terwillegar Drive** 