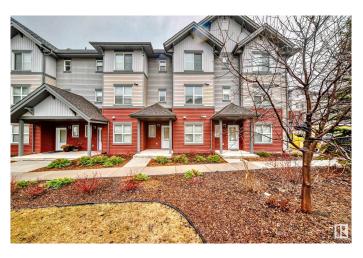

# \$347,900 - 128 655 Watt Boulevard, Edmonton

MLS® #E4429745

#### \$347,900

3 Bedroom, 2.50 Bathroom, 1,491 sqft Condo / Townhouse on 0.00 Acres

Walker, Edmonton, AB

Welcome to this 3 bedroom, 3 bathroom townhouse in the Southern Springs complex. This property features a spacious double attached garage, a cozy fireplace, and a lovely balcony just off of the kitchen. Inside, you will find a bright and inviting den on the main floor. Upstairs, you will find the kitchen with stainless steel appliances along with a spacious dining room & living room which is great for entertaining. The third floor offers three comfortable bedrooms and two bathrooms. This property is conveniently located near local amenities such as shopping centers, restaurants, parks, and more. It is also close to major highways that make commuting easy. Immediate possession available.

## **Community Information**

| Address     | 128 655 Watt Boulevard |
|-------------|------------------------|
| Area        | Edmonton               |
| Subdivision | Walker                 |
| City        | Edmonton               |
| County      | ALBERTA                |
| Province    | AB                     |
| Postal Code | T6X 0Y2                |