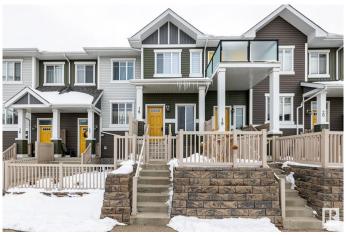

# \$274,900

2 Bedroom, 1.00 Bathroom, 868 sqft Condo / Townhouse on 0.00 Acres

Chappelle Area, Edmonton, AB

Located in the desirable Chappelle area, this stacked townhome offers a private front yard, an attached tandem garage, and excellent curb appeal. The home features two spacious bedrooms, a full bathroom, and an open-concept layout with ample storage and a dedicated laundry space. Enjoy laminate flooring in the main living areas, a tiled bathroom, and cozy carpeting in the bedrooms. Well-maintained and move-in ready, this property is conveniently located within walking distance of Chappelle Gardens amenities and offers quick access to the Anthony Henday and major Southwest roads. With its spacious layout, this home offers versatility and a warm, inviting atmosphere.

# Interior

Appliances Dishwasher-Built-In, Dryer, Garage Control, Garage Opener, Hood Fan,

Refrigerator, Stove-Electric, Washer

Heating Forced Air-1, Natural Gas

Stories 1

Has Basement Yes

Basement Partial, Unfinished