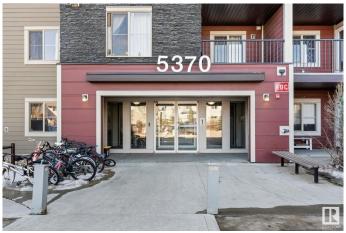

# \$179,900 - 315 5370 Chappelle Road, Edmonton

MLS® #E4428917

#### \$179,900

2 Bedroom, 1.00 Bathroom, 693 sqft Condo / Townhouse on 0.00 Acres

Chappelle Area, Edmonton, AB

Welcome to this upgraded 2 bedroom, 1 bathroom corner unit on the third floor in the desirable community of Chappelle! This west facing condo is filled with natural light and features a spacious balcony, perfect for enjoying sunsets. Inside, you'll find a sleek kitchen with a stainless steel appliance package, builder-upgraded tile and backsplash, and the convenience of in-suite laundry. The unit is also roughed in for air conditioning. Enjoy the comfort of an underground parking stall, while having easy access to major highways, shopping, parks, and amenities. A fantastic opportunity for first-time buyers, investors, or those looking to downsize!

## **Community Information**

Address 315 5370 Chappelle Road

Area Edmonton

Subdivision Chappelle Area

City Edmonton
County ALBERTA

Province AB

Postal Code T6W 3L5