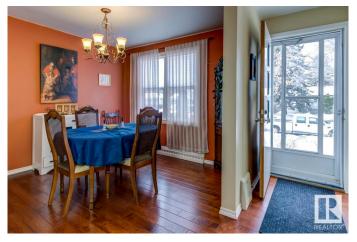

#### Interior

Appliances Dishwasher-Built-In, Dryer, Freezer, Microwave Hood Fan, Storage

Shed, Stove-Electric, Washer, Window Coverings, Refrigerators-Two

Heating Forced Air-1, Natural Gas

Fireplace Yes

Fireplaces Mantel