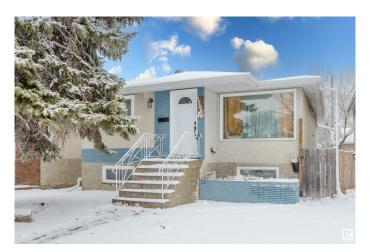

# \$399,900 - 12009a 64 Street, Edmonton

MLS® #E4428248

### \$399.900

5 Bedroom, 2.00 Bathroom, 1,148 sqft Single Family on 0.00 Acres

Montrose (Edmonton), Edmonton, AB

Tucked away in one of Edmonton's fastest-evolving neighborhoods, this fully updated, legally suited bungalow isn't just a propertyâ€"it's a smart investment from day one. Located steps from Ada Blvd, Yellowhead Trail, and Anthony Henday, it offers quiet living with unbeatable accessibility. The bungalow design allows for large basement windows, making the lower unit bright and welcomingâ€"nothing like a typical basement suite. Extensively updated in 2018-2019, key upgrades include roof, windows, plumbing, furnaces, and electrical, ensuring low maintenance and strong rental appeal. As new development reshapes the area and rental demand rises, fully updated, cash-flowing properties in this price range are becoming harder to findâ€"offering long-term upside in an evolving market.

#### **Exterior**

Exterior Wood, Brick, Stucco

Exterior Features Back Lane, Fenced, Schools

Roof Asphalt Shingles

Construction Wood, Brick, Stucco

Foundation Concrete Perimeter