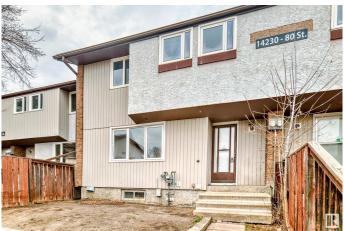

# \$168,800 - 3 14230 80 Street, Edmonton

MLS® #E4427756

### \$168,800

3 Bedroom, 1.00 Bathroom, 922 sqft Condo / Townhouse on 0.00 Acres

Kildare, Edmonton, AB

Discover this beautifully updated 3-bedroom, 2-storey townhouse in the heart of Kildare! Freshly painted and move-in ready, this bright and spacious home offers modern updates and fantastic value. The finished basement provides extra living space, while the fenced front yard is perfect for relaxing or entertaining. This home also features a new hot water tank, providing peace of mind for years to come, and with low condo fees, it offers both comfort and affordability. Some photos are virtually staged. Ideally situated with easy access to Yellowhead Trail and Anthony Henday, you're just minutes from schools, parks, shopping malls, playgrounds, and bus stopsâ€"everything you need is close by! Don't miss this fantastic opportunity!