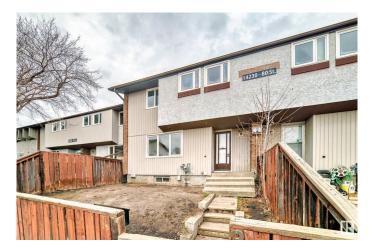

# \$168,800 - 3 14230 80 Street, Edmonton

MLS® #E4427756

### \$168,800

3 Bedroom, 1.00 Bathroom, 922 sqft Condo / Townhouse on 0.00 Acres

Kildare, Edmonton, AB

Discover this beautifully updated 3-bedroom, 2-storey townhouse in the heart of Kildare! Freshly painted and move-in ready, this bright and spacious home offers modern updates and fantastic value. The finished basement provides extra living space, while the fenced front yard is perfect for relaxing or entertaining. This home also features a new hot water tank, providing peace of mind for years to come, and with low condo fees, it offers both comfort and affordability. Some photos are virtually staged. Ideally situated with easy access to Yellowhead Trail and Anthony Henday, you're just minutes from schools, parks, shopping malls, playgrounds, and bus stopsâ€"everything you need is close by! Don't miss this fantastic opportunity!