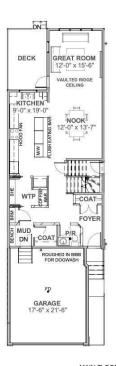

# \$585,000

3 Bedroom, 2.50 Bathroom, 1,982 sqft Single Family on 0.00 Acres

Greenbury, Spruce Grove, AB

Discover this charming two-storey home in Greenbury, Spruce Grove. The main floor features a cozy living room with access to the deck, a dining room, a modern kitchen, a mudroom, and a convenient 2-piece bathroom.

Upstairs, you'll find a spacious bonus room, a primary bedroom with a walk-in closet and a luxurious 5-piece ensuite, two additional bedrooms, a laundry room, and a 4-piece bathroom. This home also includes an attached double garage, perfect for your parking and storage needs. This home combines comfort and functionality. A must see!

Sub-Type Detached Single Family

MAIN FLOOR PLAN 9'-1" CEILING HEIGHT Style 2 Storey
Status Active