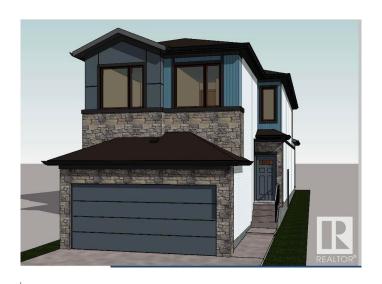

# \$585,000

3 Bedroom, 2.50 Bathroom, 1,982 sqft Single Family on 0.00 Acres

Greenbury, Spruce Grove, AB

Discover this charming two-storey home in Greenbury, Spruce Grove. The main floor features a cozy living room with access to the deck, a dining room, a modern kitchen, a mudroom, and a convenient 2-piece bathroom.

Upstairs, you'll find a spacious bonus room, a primary bedroom with a walk-in closet and a luxurious 5-piece ensuite, two additional bedrooms, a laundry room, and a 4-piece bathroom. This home also includes an attached double garage, perfect for your parking and storage needs. This home combines comfort and functionality. A must see!