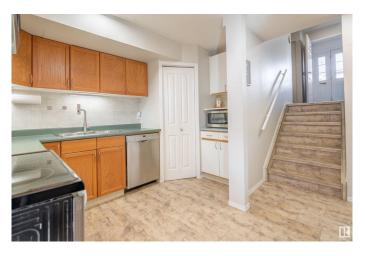

## \$275,000

3 Bedroom, 1.50 Bathroom, 1,273 sqft Condo / Townhouse on 0.00 Acres

Grandin, St. Albert, AB

A Rare Gem in St. Albert. This well managed complex has upgraded windows, shingles, low maintenance fencing & visitor parking and is located close to schools and parks. This sparkling clean 5 level split has loads of features you'll love. Bright and open floor plan has great light and is overlooking a large private back yard. Stainless steel appliances, new washer and dryer, upgraded lighting, pantry and fresh paint make it move in ready. The living room offers a nice space for entertaining friends and family, and a well appointed kitchen with under mount cabinet lighting that leads to a sunny dining room. Vaulted ceilings in the bedrooms add to the uniqueness of this property. Lots of storage space in the lower level. Large single car garage. Easy access to the Downtown and the Anthony Henday.

## Interior

Appliances Dishwasher-Built-In, Dryer, Refrigerator, Stove-Electric, Washer,

Window Coverings

Heating Forced Air-1, Natural Gas

Stories 5

Has Basement Yes

Basement Full, Finished