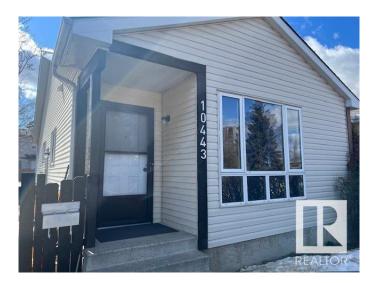

# \$349,900 - 10443 18 Avenue, Edmonton

MLS® #E4427416

# \$349,900

3 Bedroom, 2.00 Bathroom, 942 sqft Single Family on 0.00 Acres

Keheewin, Edmonton, AB

This is the one! Perfect for the first time home buyer or investor! 942 sf half duplex bungalow! Perfect floor plan, the main has a generous living room, great dining room/kitchen. We have 3 bedrooms and a 4 piece bathroom. The basement has a great recreation area and a large den. Tons of work has been done to this gem over the years....new vinyl plank flooring, newer kitchen with brand new appliances, new roof! The lower level is also immaculate! This is the only half duplex on the street that has a double driveway! Beauty!

# **Community Information**

Address 10443 18 Avenue

Area Edmonton
Subdivision Keheewin
City Edmonton
County ALBERTA

Province AB

Postal Code T6J 5J3