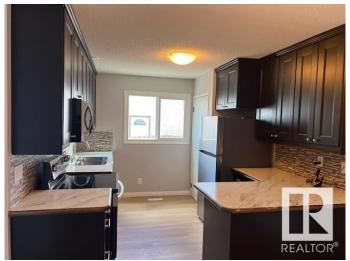

# \$349,900

3 Bedroom, 2.00 Bathroom, 942 sqft Single Family on 0.00 Acres

Keheewin, Edmonton, AB

This is the one! Perfect for the first time home buyer or investor! 942 sf half duplex bungalow! Perfect floor plan, the main has a generous living room, great dining room/kitchen. We have 3 bedrooms and a 4 piece bathroom. The basement has a great recreation area and a large den. Tons of work has been done to this gem over the years....new vinyl plank flooring, newer kitchen with brand new appliances, new roof! The lower level is also immaculate! This is the only half duplex on the street that has a double driveway! Beauty!

## **Amenities**

Amenities No Animal Home, No Smoking Home

Parking 2 Outdoor Stalls

Interior

Appliances Dishwasher-Built-In, Dryer, Freezer, Microwave Hood Fan, Refrigerator,

Stove-Electric, Washer, Window Coverings