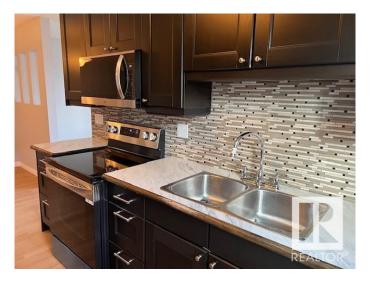

# \$349,900

3 Bedroom, 2.00 Bathroom, 942 sqft Single Family on 0.00 Acres

Keheewin, Edmonton, AB

This is the one! Perfect for the first time home buyer or investor! 942 sf half duplex bungalow! Perfect floor plan, the main has a generous living room, great dining room/kitchen. We have 3 bedrooms and a 4 piece bathroom. The basement has a great recreation area and a large den. Tons of work has been done to this gem over the years....new vinyl plank flooring, newer kitchen with brand new appliances, new roof! The lower level is also immaculate! This is the only half duplex on the street that has a double driveway! Beauty!

## **Amenities**

Amenities No Animal Home, No Smoking Home

Parking 2 Outdoor Stalls

Interior

Appliances Dishwasher-Built-In, Dryer, Freezer, Microwave Hood Fan, Refrigerator,

Stove-Electric, Washer, Window Coverings