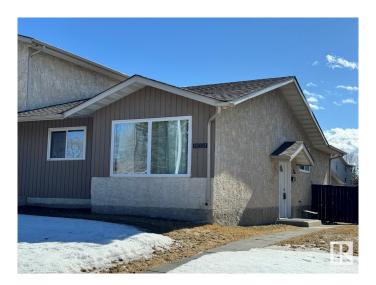

# \$194,900

4 Bedroom, 1.00 Bathroom, 1,055 sqft Condo / Townhouse on 0.00 Acres

La Perle, Edmonton, AB

\*Please note\* property is sold "as is where is at time of possessionâ€. No warranties or representations

## **Exterior**

Exterior Wood, Stucco

Exterior Features Fenced, Landscaped, Public Transportation, Schools, Shopping Nearby

Roof Asphalt Shingles

Construction Wood, Stucco

Foundation Concrete Perimeter