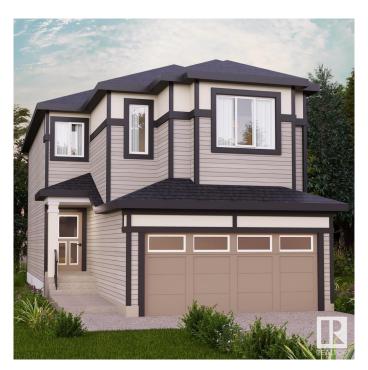

# \$579,900

3 Bedroom, 2.50 Bathroom, 1,988 sqft Single Family on 0.00 Acres

Stillwater, Edmonton, AB

Nestled in the picturesque Riverview area of West Edmonton, Verge at Stillwater is a community that seamlessly blends natural features like wetlands, parks, and trails with convenient amenities such as schools, recreation facilities, and shopping. This single-family home, The Otis-24' is built with your growing family in mind. It features 3 bedrooms, 2.5 bathrooms and an expansive walk-in closet in the primary bedroom. Enjoy extra living space on the main floor with the laundry room on the second floor. The 9' ceilings on the main floor, (w/ an 18' open to below concept in the living room), and quartz countertops throughout blends style and functionality for your family to build endless memories. \*\*PLEASE NOTE\*\* PICTURES ARE OF SIMILAR HOME; ACTUAL HOME. PLANS, FIXTURES, AND FINISHES MAY VARY AND ARE SUBJECT TO AVAILABILITY/CHANGES WITHOUT NOTICE.

## **Essential Information**

MLS® # E4427357 Price \$579,900

Bedrooms 3
Bathrooms 2.50

Full Baths 2 Half Baths 1

Square Footage 1,988 Acres 0.00 Year Built 2025

Type Single Family

Sub-Type Detached Single Family

Style 2 Storey
Status Active

# **Exterior**

Exterior Wood, Vinyl

Exterior Features Not Fenced, Not Landscaped, See Remarks

Roof Asphalt Shingles

Construction Wood, Vinyl

Foundation Concrete Perimeter