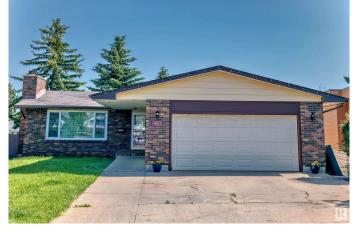

# \$468,000 - 8511 142a Avenue, Edmonton

MLS® #E4427108

### \$468,000

4 Bedroom, 2.50 Bathroom, 1,302 sqft Single Family on 0.00 Acres

Northmount (Edmonton), Edmonton, AB

Welcome to this beautifully renovated bungalow in a fantastic neighborhood! This home features kitchen with brand-new appliances and quartz countertops. It offers three bedrooms, two bathrooms, and a large basement perfect for entertainment. The huge backyard provides ample space for a garden. The sunroom is ideal for cozy evenings with family. Additionally, the windows were replaced in 2020.