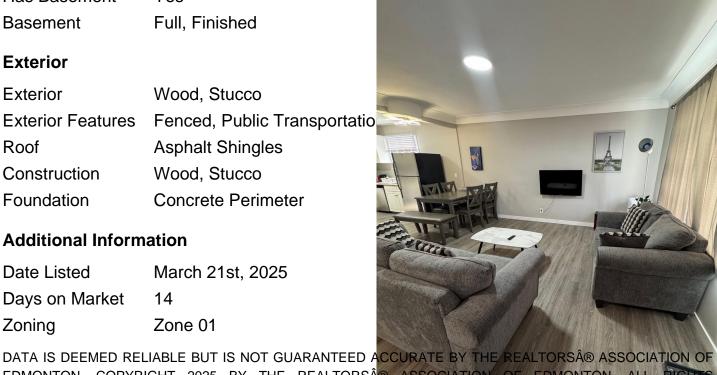

## \$439,900

5 Bedroom, 2.00 Bathroom, 981 sqft Single Family on 0.00 Acres

Kensington, Edmonton, AB

LEGAL SUITE! 5 bedroom bungalow in Kensington Featuring a LEGAL 2 BEDROOM SUITE. Main floor features 3 bedrooms, an updated open kitchen, updated bathroom and newer laminate floors. Basement offers an updated kitchen and bathroom, spacious living area and newer laminate floors. Location is excellent with quick access to 137 Ave and all amenities. This home is a great INVESTMENT OPPORTUNITY, or for an extended family. LARGE FENCED YARD, single detached garage and large parking pad.