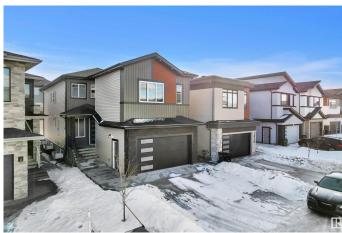

## \$869,000

5 Bedroom, 4.00 Bathroom, 2,800 sqft Single Family on 0.00 Acres

Laurel, Edmonton, AB

Welcome to this stunning luxury home in the highly desirable community of Laurel! Thoughtfully designed with premium upgrades, this home features an open-to-above entry and two spacious living roomsâ€"perfect for family gatherings. The main floor boasts a spice kitchen, a full bedroom, and a full bathroom for added convenience. The extended kitchen includes an additional sink, and a large mudroom offers direct access from the garage. Upstairs, you'II find 4 well-appointed bedrooms, including a lavish master suite, a mini-master, and two additional bedrooms connected by a Jack and Jill bathroom. This home is designed for comfort, elegance, and functionalityâ€"ideal for a growing family!

#### **Exterior**

Exterior Wood, Stone, Vinyl

Exterior Features Airport Nearby, Playground Nearby, Public Transportation, Schools,

**Shopping Nearby** 

Roof Asphalt Shingles

Construction Wood, Stone, Vinyl