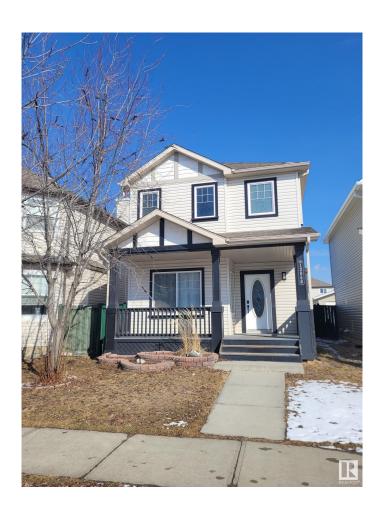

### \$479,900

3 Bedroom, 2.50 Bathroom, 1,250 sqft Single Family on 0.00 Acres

Rutherford (Edmonton), Edmonton, AB

Renovated immaculate beautiful 2 story house with a finished basement with laundry and a double detached garage. Open concept floor plan on the main floor, with a gas fireplace in the living room. 3 large bedrooms upstairs, all with walk in closets. The primary bedroom has an en-suite 4 piece bathroom and a larger walk in closet. Large backyard and an amazing double detached garage, in a quiet family friendly neighbourhood with all the amenities close by.

### **Amenities**

Amenities Deck, Front Porch

Parking Double Garage Detached

#### **Exterior**

Exterior Wood, Vinyl

Exterior Features Cul-De-Sac, Fenced, FI

Transportation, Schools, Sho

Roof Asphalt Shingles

Construction Wood, Vinyl

Foundation Concrete Perimeter