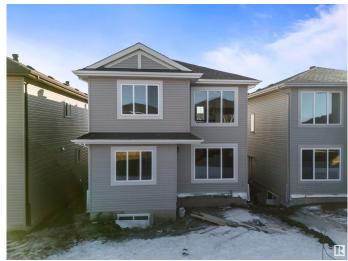

# \$599,000 - 435 Roberts Crescent, Leduc

MLS® #E4424833

#### \$599,000

4 Bedroom, 3.00 Bathroom, 2,218 sqft Single Family on 0.00 Acres

Robinson, Leduc, AB

This Brand New Home from leelan homes comes with BEDROOM AT MAIN FLOOR and 3 pc bathroom. Minutes away from the international airport, also minutes away from NEW airport shopping mall. 15 mins to south common and 25 minutes to downtown YEG. This spectacular 2 storey home almost 2250 sq ft open to above living room. Beautiful chefs kitchen and spice kitchen large island, with great storage mudroom, Insert fireplace in great rm w/feature wall., 2 great size beds 4 pc common bath, bonus room, and owners oasis with his/her sinks, MDF shelving throughout. Basement not finished, Perfect for investors, first time homebuyers and families. Dont miss it.

#### **Exterior**

Exterior Wood, Vinyl

Exterior Features Airport Nearby, Schools, Shopping Nearby

Roof Asphalt Shingles

Construction Wood, Vinyl

Foundation Concrete Perimeter