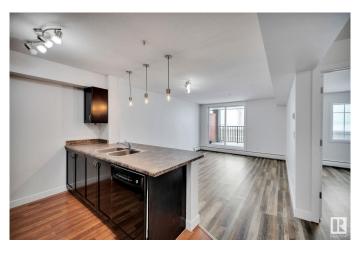

#### \$149,900

1 Bedroom, 1.00 Bathroom, 549 sqft Condo / Townhouse on 0.00 Acres

South Terwillegar, Edmonton, AB

Stop renting and start owning! This fantastic ground-floor 1-bedroom condo in South Terwillegar is the perfect place to call home. Featuring an open kitchen, cozy living room, spacious bedroom, and newer vinyl flooring with fresh paint, this unit is move-in ready. Enjoy your own private patio space, convenient in-suite laundry, and easy access to the Terwillegar Rec Centre, Ambleside shopping, groceries, transit, the Henday, and more! The building offers a fitness room, and the unit includes one above-ground parking stall. Plus, the low condo fee of just \$349.50 covers heat, water, and sewer. Don't miss out!

### Interior

Appliances Dishwasher-Built-In, Dryer, Microwave Hood Fan, Refrigerator,

Stove-Electric, Washer, Window Coverings

Heating Hot Water, Natural Gas