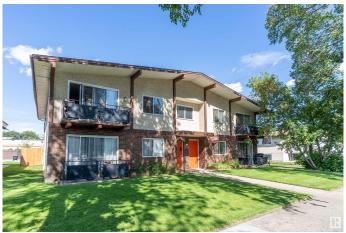

### \$749,900

3 Bedroom, 1.00 Bathroom, 5,009 sqft Single Family on 0.00 Acres

Beverly Heights, Edmonton, AB

Investor alert! This 4PLEX is located on the quiet neighbourhood with total 11 bedrooms, 4 kitchens, 4 bathrooms, 4 living rooms. There is a shared coin operated laundry inside the building and a DOUBLE CAR DETACHED GARAGE & surface stalls that provide additional parking. Some upgrades include roof 2021, fencing 2021, water heater 2021 & some new appliances. This property is ideally located just a few minutes away from the trendy Highlands hub that offers restaurants, shops and just 10 minutes drive from Downtown. Walking distance to RUNDLE PARK, SCHOOLS, SHOPPING, SWIMMING and all major amenities.

#### **Essential Information**

MLS® # E4423483 Price \$749,900

Bedrooms 3
Bathrooms 1.00

Full Baths 1

Square Footage 5,009
Acres 0.00
Year Built 1971

Type Single Family

Sub-Type 4PLEX

Style 2 Storey
Status Active

#### **Exterior**

Exterior Wood, Brick, Stucco

Exterior Features Back Lane, Fenced, Landscaped, Schools, Shopping Nearby

Roof Asphalt Shingles

Construction Wood, Brick, Stucco
Foundation Concrete Perimeter