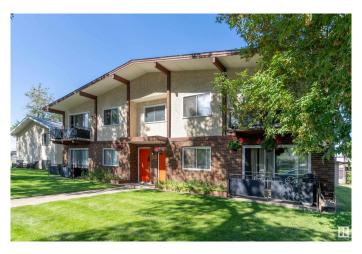

### \$749,900

3 Bedroom, 1.00 Bathroom, 5,009 sqft Single Family on 0.00 Acres

Beverly Heights, Edmonton, AB

Investor alert! This 4PLEX is located on the quiet neighbourhood with total 11 bedrooms, 4 kitchens, 4 bathrooms, 4 living rooms. There is a shared coin operated laundry inside the building and a DOUBLE CAR DETACHED GARAGE & surface stalls that provide additional parking. Some upgrades include roof 2021, fencing 2021, water heater 2021 & some new appliances. This property is ideally located just a few minutes away from the trendy Highlands hub that offers restaurants, shops and just 10 minutes drive from Downtown. Walking distance to RUNDLE PARK, SCHOOLS, SHOPPING, SWIMMING and all major amenities.

#### **Essential Information**

MLS® # E4423483 Price \$749,900

Bedrooms 3
Bathrooms 1.00

Full Baths 1

Square Footage 5,009
Acres 0.00
Year Built 1971

Type Single Family

Sub-Type 4PLEX

Style 2 Storey
Status Active

#### **Exterior**

Exterior Wood, Brick, Stucco

Exterior Features Back Lane, Fenced, Landscaped, Schools, Shopping Nearby

Roof Asphalt Shingles

Construction Wood, Brick, Stucco
Foundation Concrete Perimeter