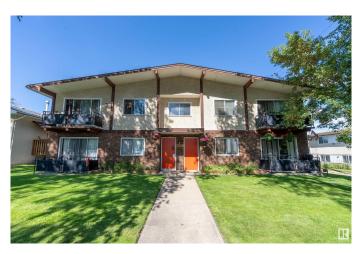

### \$749,900

3 Bedroom, 1.00 Bathroom, 5,009 sqft Single Family on 0.00 Acres

Beverly Heights, Edmonton, AB

Investor alert! This 4PLEX is located on the quiet neighbourhood with total 11 bedrooms, 4 kitchens, 4 bathrooms, 4 living rooms. There is a shared coin operated laundry inside the building and a DOUBLE CAR DETACHED GARAGE & surface stalls that provide additional parking. Some upgrades include roof 2021, fencing 2021, water heater 2021 & some new appliances. This property is ideally located just a few minutes away from the trendy Highlands hub that offers restaurants, shops and just 10 minutes drive from Downtown. Walking distance to RUNDLE PARK, SCHOOLS, SHOPPING, SWIMMING and all major amenities.

#### **Essential Information**

MLS® # E4423483 Price \$749,900

Bedrooms 3
Bathrooms 1.00

Full Baths 1

Square Footage 5,009
Acres 0.00
Year Built 1971

Type Single Family

Sub-Type 4PLEX

Style 2 Storey
Status Active

#### **Exterior**

Exterior Wood, Brick, Stucco

Exterior Features Back Lane, Fenced, Landscaped, Schools, Shopping Nearby

Roof Asphalt Shingles

Construction Wood, Brick, Stucco
Foundation Concrete Perimeter