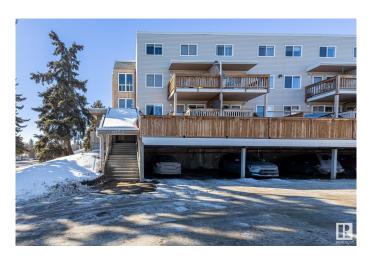

## \$179,000

2 Bedroom, 1.50 Bathroom, 1,022 sqft Condo / Townhouse on 0.00 Acres

Lacombe Park, St. Albert, AB

Well Kept and UPGRADED! Newer Floors, paint, and stainless steel appliances (2022)! Don't miss this large, spacious TOP FLOOR 2 bed 1.5 bath townhome style apartment, with reasonable condo fees including both HEAT & WATER! Other perks include a spacious laundry room with cabinet space, a large storage closet, and vinyl windows! The building upgrades include a a sprinkler system, and renovated common area! Located close to the plentiful amenities of central St Albert, walking distance to Langley Park, Mission Park or St Albert's River Valley! This is a MUST SEE!

## **Community Information**

Address 203 105 Mckenney Avenue

Area St. Albert

Subdivision Lacombe Park

City St. Albert
County ALBERTA

Province AB

Postal Code T8N 2Y2

**Amenities** 

# of Stories 2 Stories 2

Has Basement Yes

Basement None, No Basement

**Exterior** 

Exterior Wood, Vinyl

Exterior Features No Back Lane, Playground Nearby, Public Transportation, Schools,

**Shopping Nearby** 

Roof Asphalt Shingles

Construction Wood, Vinyl

Foundation Concrete Perimeter

**Additional Information** 

Date Listed February 27th, 2025

Days on Market 43

Zoning Zone 24

Condo Fee \$498