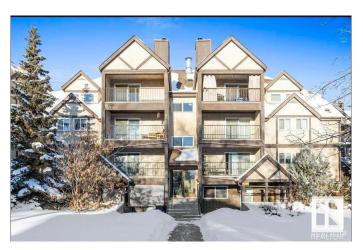

# \$149,000 - 9042 Tudor Glen, St. Albert

MLS® #E4421823

## \$149,000

2 Bedroom, 0.50 Bathroom, 808 sqft Condo / Townhouse on 0.00 Acres

Grandin, St. Albert, AB

Top floor 2 bedroom apartment. With wood burning FIREPLACE With washer and dryer 2 Walk-in Closets in Master bedroom Balcony.

#### **Exterior**

Exterior Wood, Stucco

Exterior Features Flat Site, Level Land, Playground Nearby, Schools, Shopping Nearby

Roof Asphalt Shingles

Construction Wood, Stucco

Foundation Concrete Perimeter