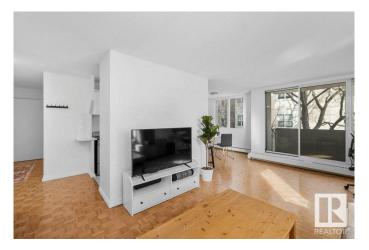

#### \$165,000

1 Bedroom, 1.00 Bathroom, 683 sqft Condo / Townhouse on 0.00 Acres

WîhkwÃantôwin, Edmonton, AB

Discover modern living in downtown Edmonton with this 1-bedroom corner unit, offering stunning river valley views. Nestled in a quiet, concrete building, it features lots of windows for ample light and breathtaking sights. The modern kitchen, stylish bathroom, and generous storage space ensure comfort and convenience. Enjoy access to a shared rooftop terrace with panoramic city and valley views, secure covered parking, and proximity to the LRT for easy commuting. This prime location is ideal for experiencing downtown's vibrant lifestyle. A unique opportunity to embrace urban living at its finest.

## **Community Information**

Address 306 9816 112 Street

Area Edmonton

Subdivision Wîhkwêntôwin

City Edmonton
County ALBERTA

Province AB

Postal Code T5K 1L5

#### **Exterior**

Exterior Concrete

Exterior Features Backs Onto Park/Trees, Golf Nearby, Landscaped, Playground Nearby,

Public Transportation, Schools, Shopping Nearby, View City

Roof Tar & T

Construction Concrete