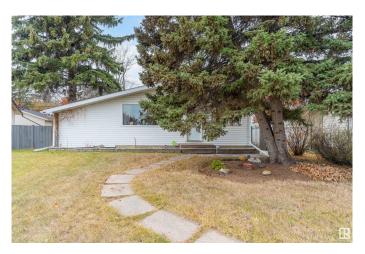

#### \$375,000

3 Bedroom, 1.00 Bathroom, 1,234 sqft Single Family on 0.00 Acres

Lynnwood, Edmonton, AB

Property is sold 'as is where is at the time of possession' with no warranties and representations. This Bungalow has 3bd 1bath, finished basement with a huge family room, den and a bar, stainless steel refrigerator and stove, double detached garage that opens in the back lane. A built in storage shed/workshop besides house, large wooden deck, Huge trees in the back yard, huge lot really good for outside entertainment. Investors alert!

Built in 1958

MLS® # E4420538 Price \$375,000

Bedrooms 3
Bathrooms 1.00

Full Baths 1

Square Footage 1,234 Acres 0.00 Year Built 1958

Type Single Family

Sub-Type Detached Single Family

Style Bungalow

#### **Exterior**

Exterior Wood, Vinyl

Exterior Features Back Lane, Fenced, Flat Site

Roof Asphalt Shingles

Construction Wood, Vinyl

Foundation Concrete Perimeter