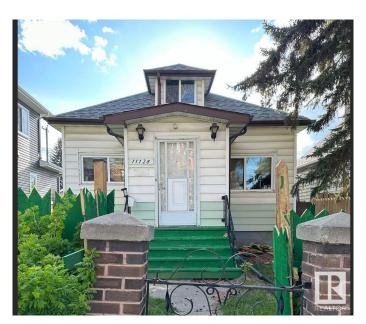

# \$255,000 - 11128 95a Street, Edmonton

MLS® #E4419278

### \$255,000

3 Bedroom, 2.00 Bathroom, 898 sqft Single Family on 0.00 Acres

Alberta Avenue, Edmonton, AB

This home is conveniently located in north central Edmonton with easy access to The Royal Alex Hospital, NAIT, Kingsway, Stadium, Little Italy, Central Edmonton, & across the Street From Edmonton Norwood School. The rear section of home does not have permits. The right visionary will see the Potential of Renovating this home Everything is there: Utilities, Basement, Main Floor, 1/2 storey, No Garage so you can Build something amazing. Act early SELLER may increase asking price quickly.

Built in 1915