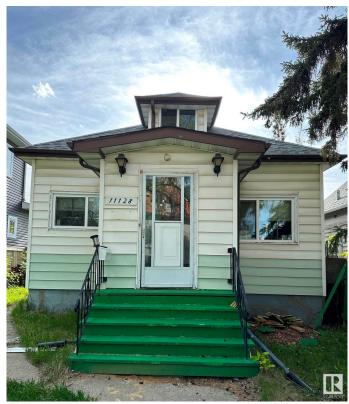

# \$255,000 - 11128 95a Street, Edmonton

MLS® #E4419278

### \$255,000

3 Bedroom, 2.00 Bathroom, 898 sqft Single Family on 0.00 Acres

Alberta Avenue, Edmonton, AB

This home is conveniently located in north central Edmonton with easy access to The Royal Alex Hospital, NAIT, Kingsway, Stadium, Little Italy, Central Edmonton, & across the Street From Edmonton Norwood School. The rear section of home does not have permits. The right visionary will see the Potential of Renovating this home Everything is there: Utilities, Basement, Main Floor, 1/2 storey, No Garage so you can Build something amazing. Act early SELLER may increase asking price quickly.

Built in 1915