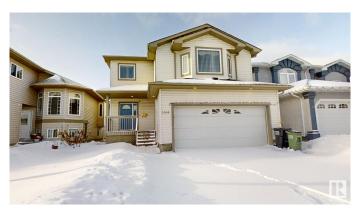

#### \$534,000

4 Bedroom, 3.50 Bathroom, 1,849 sqft Single Family on 0.00 Acres

Wild Rose, Edmonton, AB

Excellent condition and very convenient location of this Beautiful home with In Law Suite Finished Basement. Home comes with total 4 Bedrooms, Bonus Room and 3.5 Washrooms, Main Floor Includes Living Room,2 pc WashroomDining area ,Huge Kitchen and Common Laundry . Separated Entrance through Garage to In law suite is finished with One bedroom, washroom, Kitchen, Dinning and Storage room.Upper Level includes Huge Bonus Room ,3 Bedrooms 2 Washrooms , Including 4 Pc Ensuite This Home is very clean. And Ready to move in.Shingles,Furnace and HWT were replaced ,Don't miss this affordable East **Facing Home** 

## Exterior

| Exterior          | Wood, Vinyl                                                         |
|-------------------|---------------------------------------------------------------------|
| Exterior Features | Fenced, Playground Nearby, Public Transportation, Schools, Shopping |
|                   | Nearby                                                              |
| Roof              | Asphalt Shingles                                                    |
| Construction      | Wood, Vinyl                                                         |
| Foundation        | Concrete Perimeter                                                  |