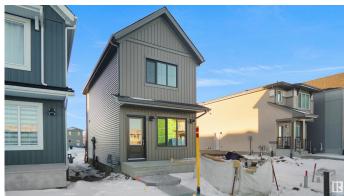

### \$379,998

2 Bedroom, 2.00 Bathroom, 922 sqft Single Family on 0.00 Acres

Kinglet Gardens, Edmonton, AB

welcome to the all new "Brooke RPL― Built by Broadview Homes and is located in one of North West Edmonton's newest premier communities of Kinglet Gardens. With almost 925 Square Feet it comes with a over sized parking pad, this opportunity is perfect for a young family or young couple. Your main floor is complete with upgrade luxury Vinyl Plank flooring throughout the great room and the kitchen. The main floor open concept has a beautiful open plan with a kitchen that has upgraded cabinets, upgraded counter tops and a tile back splash. The upper level has 2 bedrooms and 2 full bathrooms. This single family home also comes with a unspoiled basement perfect for future development. \*\*\* This home is under construction and will be complete in the summer of 2025, Photos used are from the exact model recently built and colors may differ\*\*\*\*

Type Single Family

Sub-Type Detached Single Family

Style 2 Storey
Status Active

## **Exterior**

Exterior Wood, Vinyl

Exterior Features Golf Nearby, Park/Reserve, Playground Nearby, Public Transportation,

Schools, Shopping Nearby, See Remarks

Roof Asphalt Shingles

Construction Wood, Vinyl