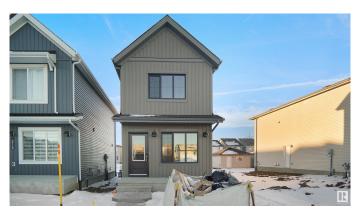

### \$379,998

2 Bedroom, 2.00 Bathroom, 922 sqft Single Family on 0.00 Acres

Kinglet Gardens, Edmonton, AB

welcome to the all new "Brooke RPL― Built by Broadview Homes and is located in one of North West Edmonton's newest premier communities of Kinglet Gardens. With almost 925 Square Feet it comes with a over sized parking pad, this opportunity is perfect for a young family or young couple. Your main floor is complete with upgrade luxury Vinyl Plank flooring throughout the great room and the kitchen. The main floor open concept has a beautiful open plan with a kitchen that has upgraded cabinets, upgraded counter tops and a tile back splash. The upper level has 2 bedrooms and 2 full bathrooms. This single family home also comes with a unspoiled basement perfect for future development. \*\*\* This home is under construction and will be complete in the summer of 2025, Photos used are from the exact model recently built and colors may differ\*\*\*\*

Type Single Family

Sub-Type Detached Single Family

Style 2 Storey
Status Active

## **Exterior**

Exterior Wood, Vinyl

Exterior Features Golf Nearby, Park/Reserve, Playground Nearby, Public Transportation,

Schools, Shopping Nearby, See Remarks

Roof Asphalt Shingles

Construction Wood, Vinyl