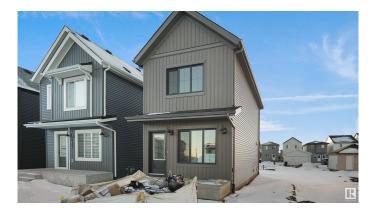

### \$379,998

2 Bedroom, 2.00 Bathroom, 922 sqft Single Family on 0.00 Acres

Kinglet Gardens, Edmonton, AB

welcome to the all new "Brooke RPL― Built by Broadview Homes and is located in one of North West Edmonton's newest premier communities of Kinglet Gardens. With almost 925 Square Feet it comes with a over sized parking pad, this opportunity is perfect for a young family or young couple. Your main floor is complete with upgrade luxury Vinyl Plank flooring throughout the great room and the kitchen. The main floor open concept has a beautiful open plan with a kitchen that has upgraded cabinets, upgraded counter tops and a tile back splash. The upper level has 2 bedrooms and 2 full bathrooms. This single family home also comes with a unspoiled basement perfect for future development. \*\*\* This home is under construction and will be complete in the summer of 2025, Photos used are from the exact model recently built and colors may differ\*\*\*\*

Type Single Family

Sub-Type Detached Single Family

Style 2 Storey
Status Active

## **Exterior**

Exterior Wood, Vinyl

Exterior Features Golf Nearby, Park/Reserve, Playground Nearby, Public Transportation,

Schools, Shopping Nearby, See Remarks

Roof Asphalt Shingles

Construction Wood, Vinyl