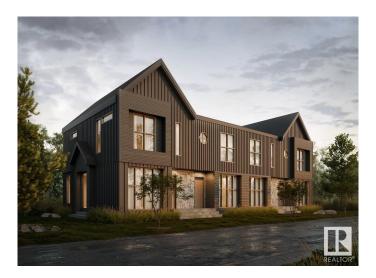

# \$2,699,000

3 Bedroom, 3.50 Bathroom, 4,265 sqft Single Family on 0.00 Acres

Bonnie Doon, Edmonton, AB

Discover exceptional investment opportunity with this beautifully designed 4-plex with legal basement suites by House of Modernity. This property has a projected rental income of \$187,000 annually. Ideally situated in a prime location, this property features four legal suites, each with 9 ft ceilings, a sophisticated 2-bedroom, 2-bathroom ensuite layout perfect for working professionals. The design accommodates individual needs while providing a separate entrance for the legal basement suite, enhancing privacy and rental flexibility. The large basement includes a bedroom and a cozy living area, ideal for additional sleeping arrangements, all highlighted by vaulted ceilings, high-end finishes, and a designer lighting package.

Year Built 2024

Type Single Family

Sub-Type 4PLEX
Style 2 Storey
Status Active

#### **Exterior**

Exterior Wood, Vinyl

Exterior Features Corner Lot, Playground Nearby, Public Swimming Pool, Public

Transportation, Schools, Shopping Nearby

Roof Asphalt Shingles

Construction Wood, Vinyl

Foundation Concrete Perimeter