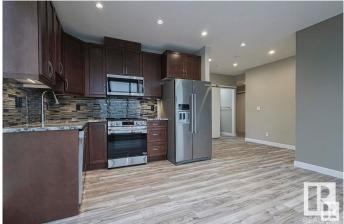

#### \$368,900

2 Bedroom, 2.00 Bathroom, 746 sqft Condo / Townhouse on 0.00 Acres

Downtown (Edmonton), Edmonton, AB

Amazing views of the city, overlooking Rogers Place, live where the action is. 2 bedrooms, 2 baths, granite counters, rich wood cabinets, new luxury vinyl flooring, brand new stove, stainless steel appliances, floor to ceiling windows, main bedroom w/ensuite bathroom, freshly painted, private balcony w/ bbq included, ready for quick possession. restaurants, shops, nightlife, social room and rooftop deck,, gym w/hot tub, close to City Market by Loblaws and Ice District Plaza. Cheer on the Oilers from your balcony

## **Community Information**

| Address           | 1903 10238 103 Street                                                                                                            |
|-------------------|----------------------------------------------------------------------------------------------------------------------------------|
| Area              | Edmonton                                                                                                                         |
| Subdivision       | Downtown (Edmonton)                                                                                                              |
| City              | Edmonton                                                                                                                         |
| County            | ALBERTA                                                                                                                          |
| Province          | AB                                                                                                                               |
| Postal Code       | T5J 0G8                                                                                                                          |
| Amenities         |                                                                                                                                  |
| Amenities         | Air Conditioner, Deck, Hot Tub, No Animal Home, Party Room, Patio, Security Personnel, Sprinkler System-Fire, Rooftop Deck/Patio |
| Parking           | Heated, Underground                                                                                                              |
| Interior          |                                                                                                                                  |
| Interior Features | ensuite bathroom                                                                                                                 |
| Appliances        | Air Conditioning-Central, Dishwasher-Built-In, Microwave Hood Fan, Refrigerator, Stacked Washer/Dryer, Stove-Countertop Electric |
| Heating           | Heat Pump, Natural Gas                                                                                                           |
| # of Stories      | 31                                                                                                                               |
| Stories           | 1                                                                                                                                |
| Has Basement      | Yes                                                                                                                              |
| Basement          | None, No Basement                                                                                                                |
| Exterior          |                                                                                                                                  |
| Exterior          | Steel, Brick, Metal                                                                                                              |
| Exterior Features | Golf Nearby, Public Transportation, Shopping Nearby, View Downtown                                                               |
| Roof              | EPDM Membrane                                                                                                                    |
| Construction      | Steel, Brick, Metal                                                                                                              |
| Foundation        | Concrete Perimeter                                                                                                               |
|                   |                                                                                                                                  |