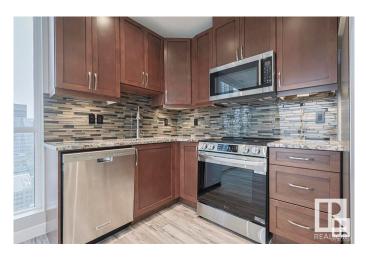

#### \$368,900

2 Bedroom, 2.00 Bathroom, 746 sqft Condo / Townhouse on 0.00 Acres

Downtown (Edmonton), Edmonton, AB

Amazing views of the city, overlooking Rogers Place, live where the action is. 2 bedrooms, 2 baths, granite counters, rich wood cabinets, new luxury vinyl flooring, brand new stove, stainless steel appliances, floor to ceiling windows, main bedroom w/ensuite bathroom, freshly painted, private balcony w/ bbq included, ready for quick possession. restaurants, shops, nightlife, social room and rooftop deck,, gym w/hot tub, close to City Market by Loblaws and Ice District Plaza. Cheer on the Oilers from your balcony

## **Community Information**

| Address           | 1903 10238 103 Street                                                                                                            |
|-------------------|----------------------------------------------------------------------------------------------------------------------------------|
| Area              | Edmonton                                                                                                                         |
| Subdivision       | Downtown (Edmonton)                                                                                                              |
| City              | Edmonton                                                                                                                         |
| County            | ALBERTA                                                                                                                          |
| Province          | AB                                                                                                                               |
| Postal Code       | T5J 0G8                                                                                                                          |
| Amenities         |                                                                                                                                  |
| Amenities         | Air Conditioner, Deck, Hot Tub, No Animal Home, Party Room, Patio, Security Personnel, Sprinkler System-Fire, Rooftop Deck/Patio |
| Parking           | Heated, Underground                                                                                                              |
| Interior          |                                                                                                                                  |
| Interior Features | ensuite bathroom                                                                                                                 |
| Appliances        | Air Conditioning-Central, Dishwasher-Built-In, Microwave Hood Fan, Refrigerator, Stacked Washer/Dryer, Stove-Countertop Electric |
| Heating           | Heat Pump, Natural Gas                                                                                                           |
| # of Stories      | 31                                                                                                                               |
| Stories           | 1                                                                                                                                |
| Has Basement      | Yes                                                                                                                              |
| Basement          | None, No Basement                                                                                                                |
| Exterior          |                                                                                                                                  |
| Exterior          | Steel, Brick, Metal                                                                                                              |
| Exterior Features | Golf Nearby, Public Transportation, Shopping Nearby, View Downtown                                                               |
| Roof              | EPDM Membrane                                                                                                                    |
| Construction      | Steel, Brick, Metal                                                                                                              |
| Foundation        | Concrete Perimeter                                                                                                               |
|                   |                                                                                                                                  |